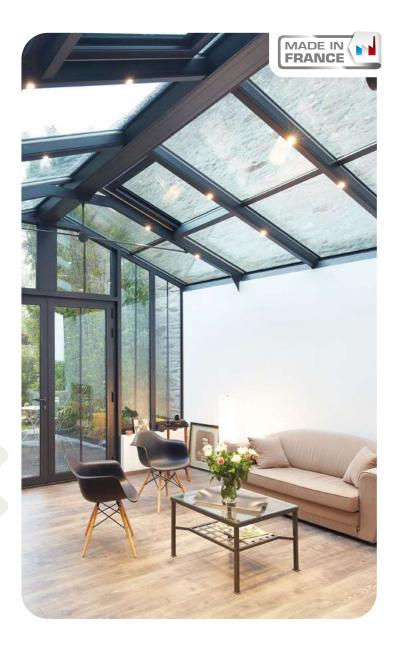

# 414 SERIES Aluminium veranda roofing

WALLIS® aluminium roofing provides excellent thermal insulation both in summer and winter and can be used in a wide variety of architectural designs and over large areas (flat roofs, Victorian style structures, classic or artist's studio designs).

# 414 SERIES Aluminium veranda roofing

WALLIS® roofing permits excellent insulation, in summer and winter, even more so if combined with CUZCO®, SATIN MOON®, SATIN ROAD®, PAZCO®, TOUAREGTH®. thermal insulation windows. WALLIS® is also available as a contemporary flat roof.

## LIGHTING

Spotlights or Led strips can be directly incorporated under the profiles. The spotlights are installed in an aluminium casing. Room for connecting wires is provided at the end of the casing.