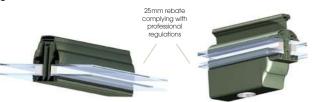

### **RAFTERS**

We have a large choice of rafters which can be used for large surfaces, supporting glazing from 24 to 85mm

4 different styles:

- Splayed rafters
- Lipped tubular rafter
- French-style or tubular rafter
- IPN Factory Spirit rafter (solid or perforated)

# **SPAN**

- Rafters should be chosen according to span, centre-to-centre distance, type of glazing infill, region or altitude. In some cases the rafter may be reinforced by an electro-galvanized plate. The technical catalogue contains all the elements necessary for choosing the correct profil.
- Up to 7 m of glazed roof