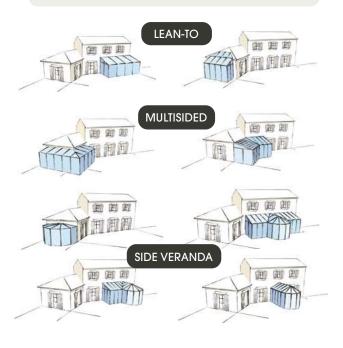

# 414 SERIES Aluminium veranda roofing

WALLIS® aluminium roofing provides excellent thermal insulation both in summer and winter and can be used in a wide variety of architectural designs and over large areas (flat roofs, Victorian style structures, classic or artist's studio designs).

# **CONFIGURATIONS**



### **RAFTERS**

We have a large choice of rafters which can be used for large surfaces, supporting glazing from 24 to 85mm

4 different styles:

- Splayed rafters
- Lipped tubular rafter
- French-style or tubular rafter
- IPN Factory Spirit rafter (solid or perforated)

### Led support strip casing



Tubular steel

and 100 or up to 3 strips of 8x110mm

nt 50x80





Clip-on screw

# **FEATURES**

• A complete range: gulleys, ridges, incorporated/offset rolling shutter

MADE IN

**FRANCE** 

- Patented guttering system permits later installation of rolling shutters
- Very large choice of rafters
- Special articulated rafters for radial glass-houses and verandas
- Can be adapted to different glazing infills
- Climate control: a special profile with fixings for blinds or adjustable sunsha