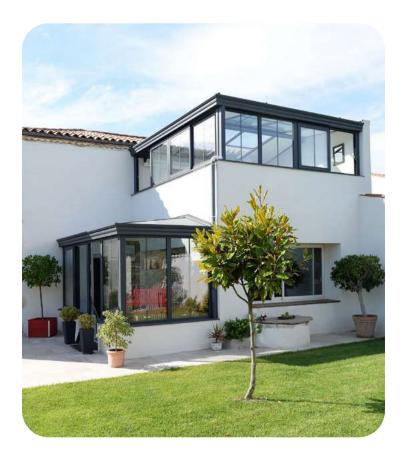

# 414 SERIES Aluminium veranda roofing

WALLIS® aluminium roofing provides excellent thermal insulation both in summer and winter and can be used in a wide variety of architectural designs and over large areas (flat roofs, Victorian style structures, classic or artist's studio designs).

# 414 SERIES Aluminium veranda roofing

WALLIS® roofing permits excellent insulation, in summer and winter, even more so if combined with CUZCO®, SATIN MOON®, SATIN ROAD®, PAZCO®, TOUAREGTH®. thermal insulation windows. WALLIS® is also available as a contemporary flat roof.