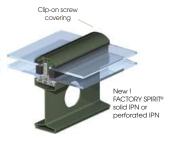

### **RAFTERS**

We have a large choice of rafters which can be used for large surfaces, supporting glazing from 24 to 85mm

4 different styles:

- Splayed rafters
- Lipped tubular rafter
- French-style or tubular rafter
- IPN Factory Spirit rafter (solid or perforated)

### Led support strip casing

Tubular steel

and 100 or up to 3 strips of 8x110mm

nt 50x80

Clip-on screw