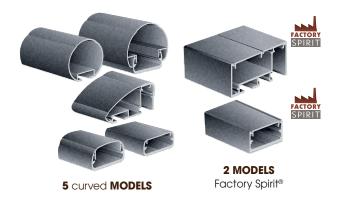

#### HAND RAILS

#### **BARS**

4 MODELS:

Oval 20x30mm

Parc Activités Massane - 10 rue Alfred Sauvy 34 670 Baillargues - France / Tél : +33 4 67 87 67 87 A Corialis affiliated company