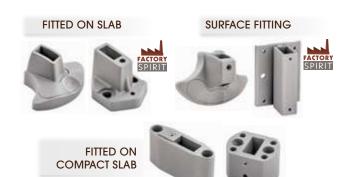

#### **FITTING**

On slab nosing, on slab, on walling, on stairway

#### **BASE-PLATES**

Designed for use with railings and swimming pool guard rails, the MACASSAR® base-plate is available in curved or Factory Spirit® version. The fastenings are hidden by a matching lacquered aluminium cover.