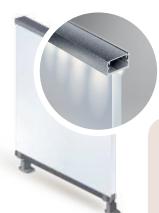

#### **OPTIONS**

LED strips can be fitted to the handrail, In the Factory Spirit® version