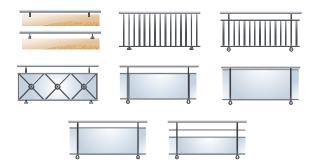

VOC emissions: Rated A+



#### **INFILL**

- Solid
- Glazed
- With elegant curved or straight-cut Factory Spirit® bars
- Perforated metal sheeting only within framing

Up to 9 mm thickness. Infills can be fitted in front of, behind or between posts.

#### **PERFORMANCES**

The MACASSAR® range complies with the standards: NF P 01-012 and NF P 01-013. Tested by CEBTP (in compliance with NF P 01-013):

N° B 222.0.042-1 / N° B 222.0.042-2 / N° B 222.0.042-3

#### MAX. DIMENSIONS (mm)



#### **OPTIONS**



LED strips can be fitted to the handrail, In the Factory Spirit® version



# Photos : Profils systèmes

267

94



### 311 SERIES Aluminium Railings

Durable, robust, elegant, colourful: the range of Macassar® railings can be fitted to all construction projects.

#### **CONFIGURATIONS**



#### **POSTS**

- Dimensions 40 x 20 mm
- Regular or hung over

#### **STAIR RAILS**

- Protective panel beneath intermediate handrail
- With bars under a handrail
- With bars under an intermediate handrail

#### HAND RAILS





#### **FITTING**

On slab nosing, on slab, on walling, on stairway

#### **BASE-PLATES**

Designed for use with railings and swimming pool guard rails, the MACASSAR® base-plate is available in curved or Factory Spirit® version. The fastenings are hidden by a matching lacquered aluminium cover.



#### **BARS**







4 MODELS:



Oval 20x30mm















Parc Activités Massane - 10 rue Alfred Sauvy 34 670 Baillargues - France / Tél : +33 4 67 87 67 87 A Corialis affiliated company