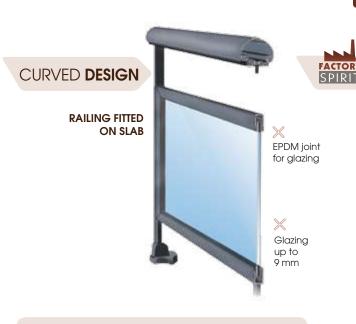

#### **FITTING**

On slab nosing, on slab, on walling, on stairway

#### **INFILL**

- Solid
- Glazed
- With elegant curved or straight-cut Factory Spirit® bars
- Perforated metal sheeting only within framing

Up to 9 mm thickness. Infills can be fitted in front of, behind or between posts.