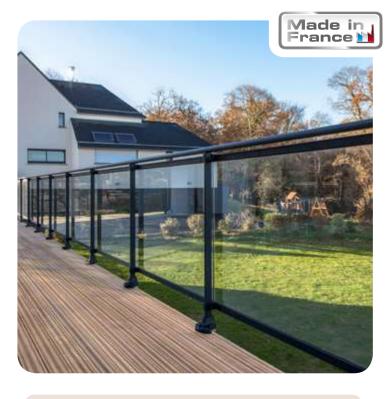

## Aluminium Railings

A range of aluminium profiles for making all forms of railing: straight, inclined or rounded, with bars, with glazed or Altuglas infill, with perforated sheet metal, St Andrew's Cross, liner style..

### 311 SERIES Aluminium Railings

Durable, robust, elegant, colourful: the range of Macassar® railings can be fitted to all construction projects.