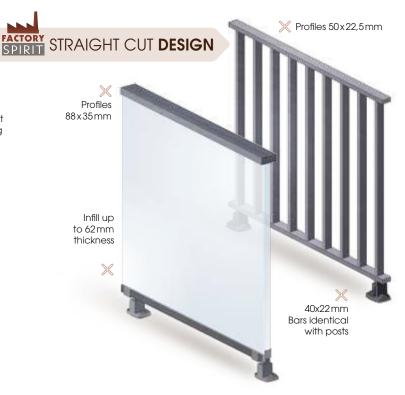

#### **INFILL**

- Solid
- Glazed
- With elegant curved or straight-cut Factory Spirit® bars
- Perforated metal sheeting only within framing

Up to 9 mm thickness. Infills can be fitted in front of, behind or between posts.

#### **BARS**

4 MODELS:

Oval 20x30mm

Parc Activités Massane - 10 rue Alfred Sauvy 34 670 Baillargues - France / Tél : +33 4 67 87 67 87 A Corialis affiliated company