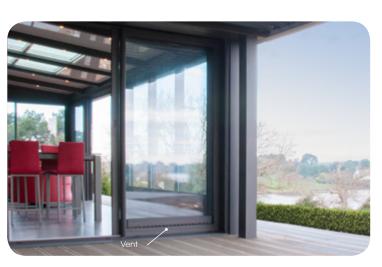

# Thermally insulated air extractor vent

The AURASSA® vent provides ventilation through closed doors and windows. It airs the room by bringing in clean air, decreasing humidity, and limiting condensation.

### Its design and low profile provide a twofold benefit:

- harmonizing with the building's exterior
- airing the room through an intake of fresh air and elimination of condensation and humidity