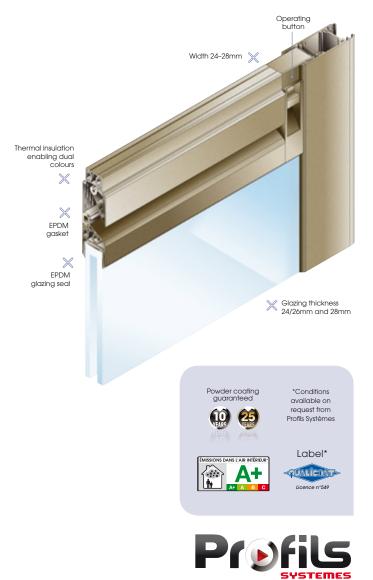

# **FEATURES**

- Good looks
- Easy fitting
- Fits all ranges of profiled section
- Dual colouring possible
- Available in all Profils Systèmes' exclusive colours : Terra Cigala®, Maohé<sup>®</sup>, Eclats Métalliques<sup>®</sup>, Profils Color<sup>®</sup>, Terre de Matières<sup>®</sup>
- Colour shades guaranteed up to 25 years