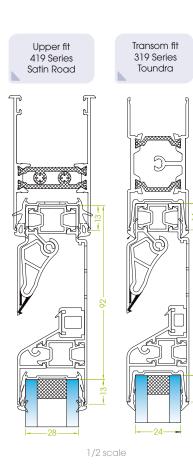

### It suits all kinds of openings :

- aluminium sliding windows and picture windows
- fixed windows
- aluminium doors and French windows
- verandahs